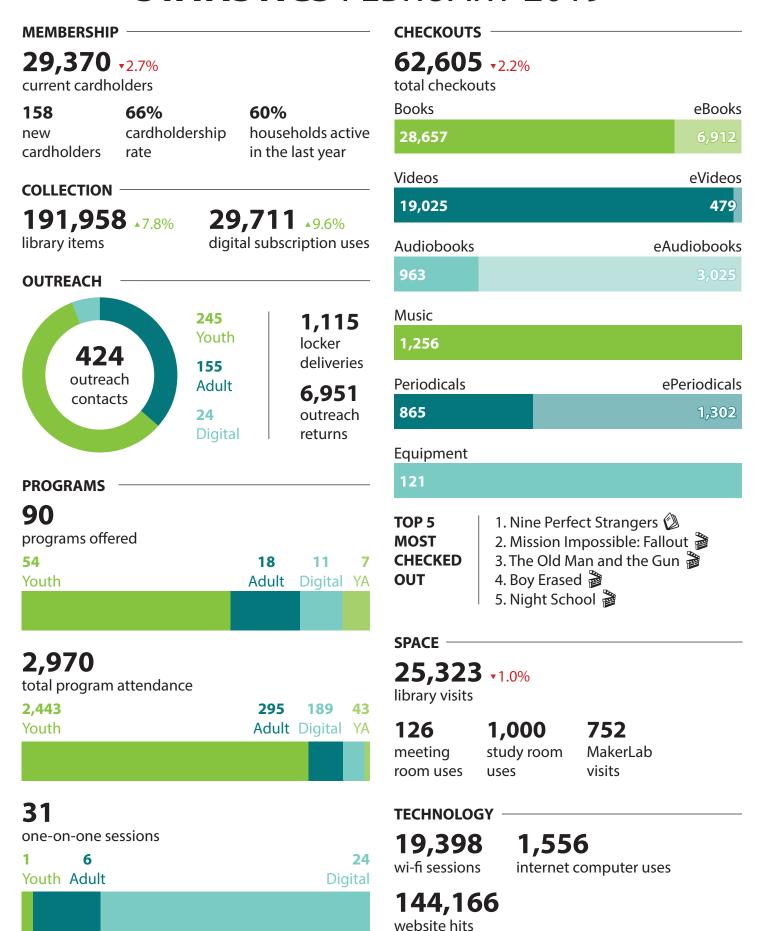

Director Henning presented the newly formatted Statistics Report. The Board appreciated the time spent creating the new report and stated that it was a great snapshot of all the ways the

library is used on a monthly basis. Moving forward, Director Henning will add comparative statistics so that the board can track usage trends.